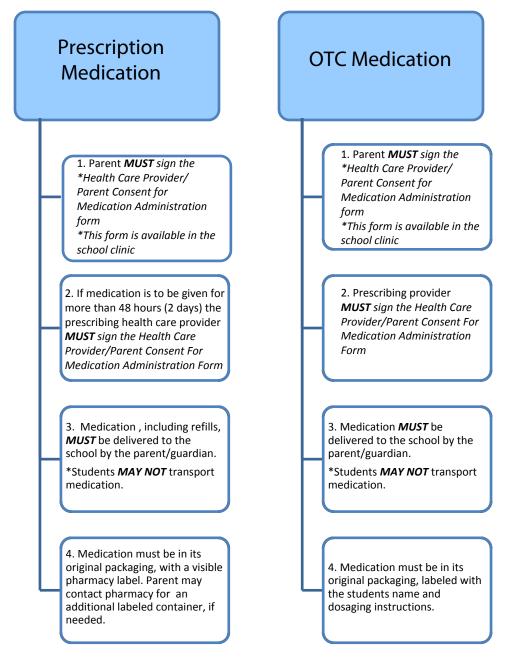

#### **Guidelines for Administration of Medication**

It is highly recommended that all prescription and/or over-the-counter (OTC) medications be given at home, by the parent/guardian. If a student has an illness/health condition that requires medication administration during school hours, the following guidelines must be followed:

<sup>\*</sup>All medications, unless picked up by the parent/guardian, will be discarded on the last day of school. All discontinued medications, unless picked up by the parent/guardian, will be discarded within 10 calendar days. If the student moves, or is reassigned, it is the parents responsibility to pick-up and/or transport the medication to the new school.